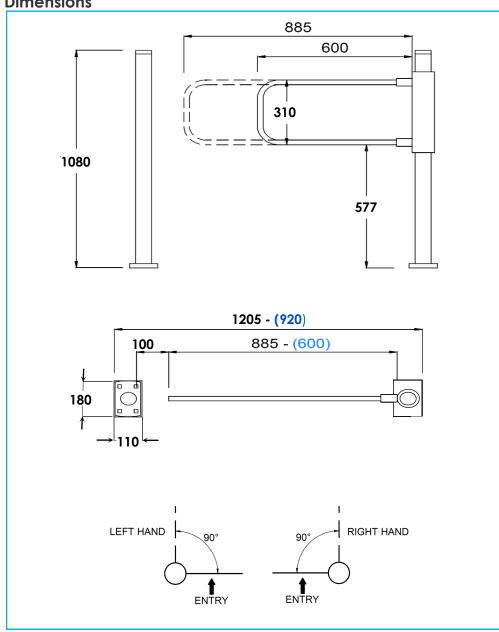

## **Technical Specifications**

| Specification      | Bulwark Manual Supermarket Gates |
|--------------------|----------------------------------|
| Clear opening size | Adjustable 700mm to 1000mm       |
| Barriers rails     | 38 mm dia x 1200 mm              |
| Handing            | Left hand or right hand          |
| Post Height        | 1080 mm                          |
| Finish             | Chrome plated steel              |
| Guarantee          | 12 months                        |

#### **Dimensions**