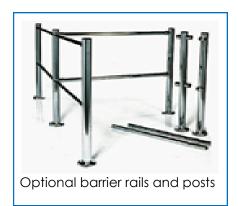

## Configurable Barrier Rails and Posts

Optional barrier rails and posts can be fully customised to suit a wide range of applications. The handing of the gate must be specified as they cannot be changed on site.

Barrier rails 1200 mm long x 38 mm diameter and can be cut to size prior to installation on site.

All posts and rails are mirror finish chrome plate.

| End                                                        | Middle                                                        |
|------------------------------------------------------------|---------------------------------------------------------------|
| END post 50 mm dia x 1080 high with 2 sleeves to hold rail | MID post 50 mm dia x 1080<br>high with 4 sleeves to hold rail |
| Corner                                                     | Tee                                                           |
| CNR post 50 mm dia x 1080 high with 4 sleeves to hold      | TEE post 50 mm dia x 1080 with 6 sleeves to hold rail         |