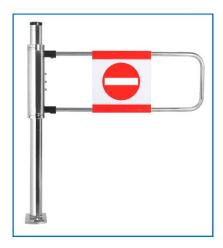

# Bulwark Manual Supermarket Gates

The Bulwark Manual Supermarket Gates offer an effective but low cost option for controlling pedestrian flow in supermarkets, canteens and self service stores.

These gates are used in conjunction with barrier rails to guide the customer past the checkout and prevent them from exiting through the store entrance.

The modern compact design and high quality finish makes the Bulwark supermarket gate suitable for all establishments.